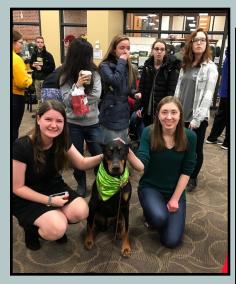

The outreach dogs have had a very busy December visiting college students before, during and after their exams. Thank you so very much to the PKC members and their canines that visited with the students to hurry along their final exam week!

### NWIC in Green Bay on December 7

Candee Brey and Doberman "Lexx" Wendee Draves and Am Water Spaniel "Tucker" Betty Haevers and Papillon "Maddi" Melinda Witbro and Golden "Gabriel" Bill and Sara Krouse with Borzois "Cypress" and "Surprise" Amy Kluth with English Cocker "Krissy" Mary Jones with Irish Wolfhound "Hadrien" Tom Jones with English Cocker "Roni"