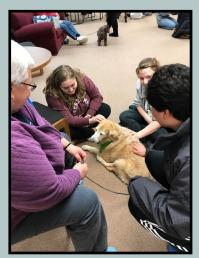

The outreach dogs have had a very busy December visiting college students before, during and after their exams. Thank you so very much to the PKC members and their canines that visited with the students to hurry along their final exam week!

# Outreach @ St. Norbert College...

... & UWGB