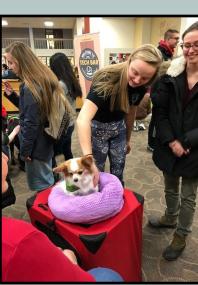

The outreach dogs have had a very busy December visiting college students before, during and after their exams. Thank you so very much to the PKC members and their canines that visited with the students to hurry along their final exam week!

# Outreach @ St. Norbert College...

... & UWGB