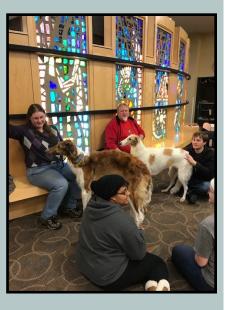

The outreach dogs have had a very busy December visiting college students before, during and after their exams. Thank you so very much to the PKC members and their canines that visited with the students to hurry along their final exam week!

### NWIC in Green Bay on December 7

Candee Brey and Doberman "Lexx" Wendee Draves and Am Water Spaniel "Tucker" Betty Haevers and Papillon "Maddi" Melinda Witbro and Golden "Gabriel" Bill and Sara Krouse with Borzois "Cypress" and "Surprise" Amy Kluth with English Cocker "Krissy" Mary Jones with Irish Wolfhound "Hadrien" Tom Jones with English Cocker "Roni"