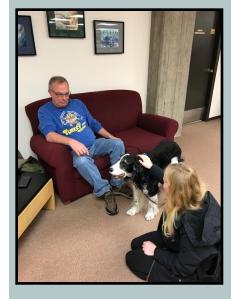

The outreach dogs have had a very busy December visiting college students before, during and after their exams. Thank you so very much to the PKC members and their canines that visited with the students to hurry along their final exam week!

# Outreach @ St. Norbert College...

... & UWGB